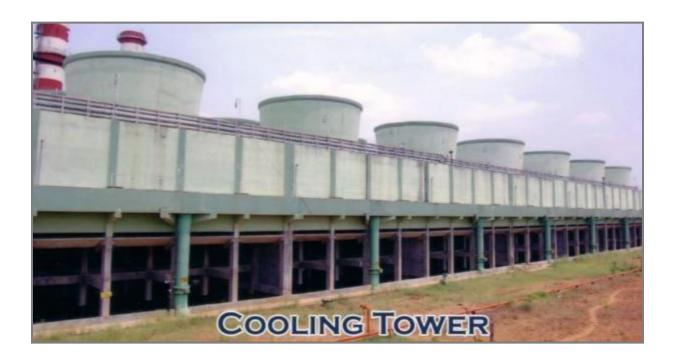

## BFW Pumps Cooling Tower

## Cooling tower is of concrete structure

**Cooling Tower** 

**Cooling Water Pumps** 