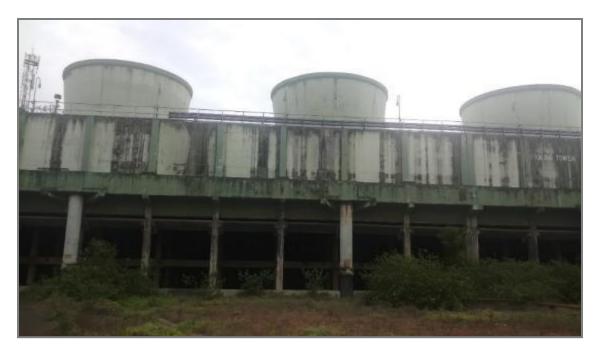

## Cooling tower is of concrete structure

**Cooling Tower** 

**Cooling Water Pumps** 